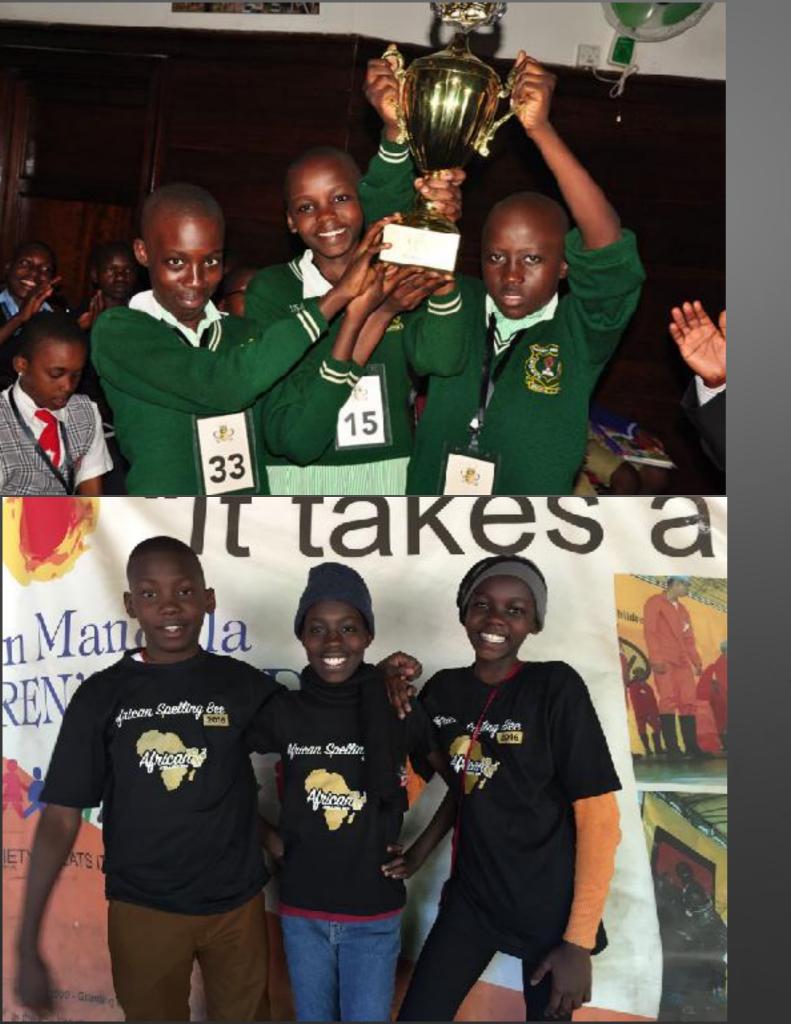

### Sarah Kataike Chantal, 12, Tororo Parents School

#### 18,700,000 (52%) below the age of 15 The future belongs to them

71% drop out rate Fail to complete primary school on time

Sarah joined the enjuba Spelling Bee Her life CHANGED

Her team won the enjuba National Spelling Bee

She got to represent Uganda at the African Spelling Bee in South Africa

enjuba Spelling Bee makes learning fun

The Spelling Handbooks level the playing field

Words based on values of: Character Responsibility Excellence Empathy Discipline